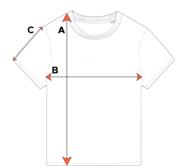

#### **Garment Measurements**

| SIZES      | XS   | S    | М    | L    | XL   | 2XL  |
|------------|------|------|------|------|------|------|
| B - Half   | 45   | 48   | 51   | 54   | 57   | 61   |
| Chest      | cm   | cm   | cm   | cm   | cm   | cm   |
| A - Body   | 56.5 | 59.5 | 61.5 | 63.5 | 65.5 | 67.5 |
| Length     | cm   | cm   | cm   | cm   | cm   | cm   |
| C - Sleeve | 18   | 18.5 | 19   | 19.5 | 20   | 20.5 |
| Length     | cm   | cm   | cm   | cm   | cm   | cm   |

All garment measurements are shown in centimetres (cm). Garment sizes are approximate and for guidance only.

## **Garment Measurements**

| SIZES                   | XXS        | xs         | S          | М          | L          | XL         | 2XL        | 3XL        | 4XL        | 5XL        |
|-------------------------|------------|------------|------------|------------|------------|------------|------------|------------|------------|------------|
| A - Half                | 45.5       | 47.5       | 49.5       | 53.5       | 56.5       | 59.5       | 63.5       | 67.5       | 72.5       | 77.5       |
| Chest                   | cm         |
| B - Body                | 62.0       | 65.0       | 69.0       | 73.0       | 75.0       | 77.0       | 79.0       | 81.0       | 83.0       | 84.0       |
| Length                  | cm         |
| C -<br>Sleeve<br>Length | 20.0<br>cm | 21.0<br>cm | 22.5<br>cm | 24.0<br>cm | 24.5<br>cm | 25.0<br>cm | 25.5<br>cm | 26.0<br>cm | 26.0<br>cm | 26.0<br>cm |