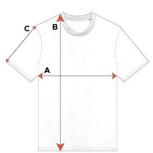

#### **Garment Measurements**

| SIZES      | XS   | S    | М    | L    | XL   | 2XL  |
|------------|------|------|------|------|------|------|
| B - Half   | 45   | 48   | 51   | 54   | 57   | 61   |
| Chest      | cm   | cm   | cm   | cm   | cm   | cm   |
| A - Body   | 56.5 | 59.5 | 61.5 | 63.5 | 65.5 | 67.5 |
| Length     | cm   | cm   | cm   | cm   | cm   | cm   |
| C - Sleeve | 18   | 18.5 | 19   | 19.5 | 20   | 20.5 |
| Length     | cm   | cm   | cm   | cm   | cm   | cm   |

All garment measurements are shown in centimetres (cm). Garment sizes are approximate and for guidance only.

## **Garment Measurements**

| SIZES                   | XXS        | xs         | S          | М          | L          | XL         | 2XL        | 3XL        | 4XL        | 5XL        |
|-------------------------|------------|------------|------------|------------|------------|------------|------------|------------|------------|------------|
| A - Half                | 45.5       | 47.5       | 49.5       | 53.5       | 56.5       | 59.5       | 63.5       | 67.5       | 72.5       | 77.5       |
| Chest                   | cm         |
| B - Body                | 62.0       | 65.0       | 69.0       | 73.0       | 75.0       | 77.0       | 79.0       | 81.0       | 83.0       | 84.0       |
| Length                  | cm         |
| C -<br>Sleeve<br>Length | 20.0<br>cm | 21.0<br>cm | 22.5<br>cm | 24.0<br>cm | 24.5<br>cm | 25.0<br>cm | 25.5<br>cm | 26.0<br>cm | 26.0<br>cm | 26.0<br>cm |